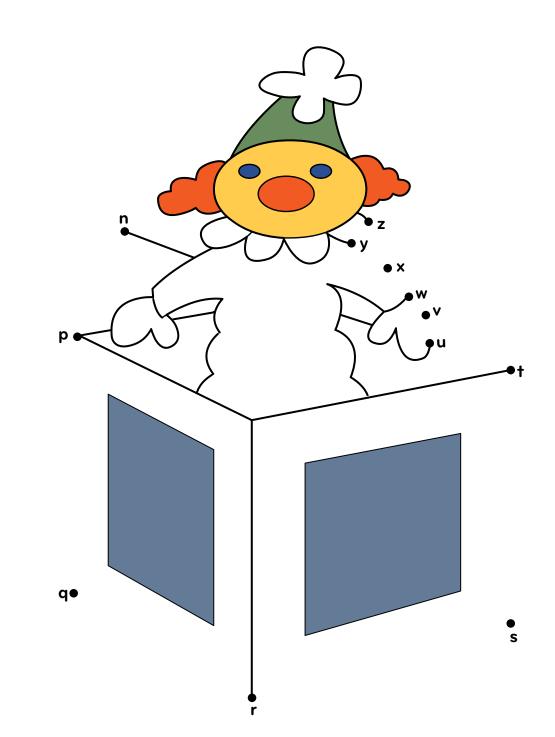

## Connect the Letters n-z

Connect the letters to see what picture you make.

0.

Copyright 1996–2013 Northpole Productions, LLC All Rights Reserved Worldwide All activities and graphics are authorized for unaltered reproduction only.