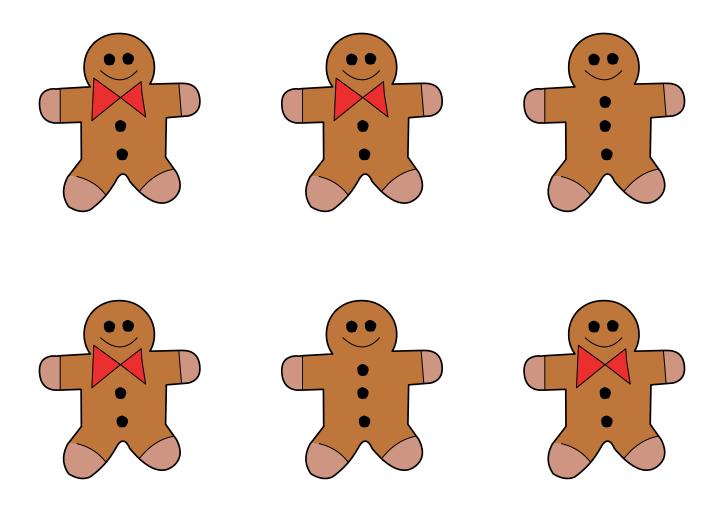

Look at all the gingerbread men below very closely. Circle the  $\underline{two}$  that are different from the others.

Copyright 1996–2013 Northpole Productions, LLC All Rights Reserved Worldwide All activities and graphics are authorized for unaltered reproduction only.