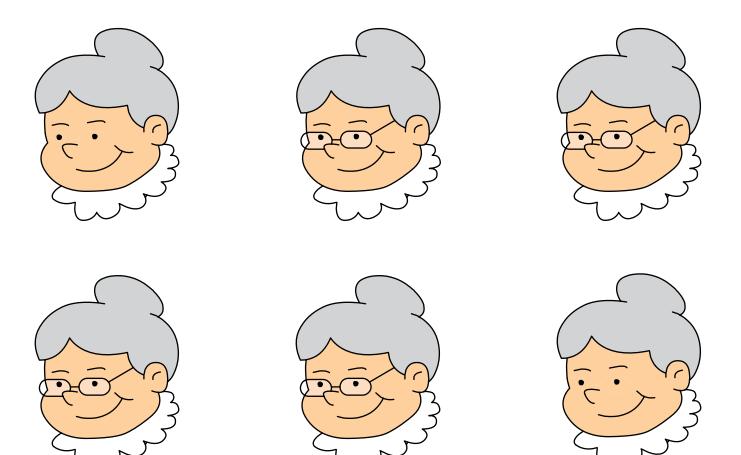

Look at all the Mrs. Claus faces below very closely. Circle the two that are different from the others.

Look at all the wreaths below very closely. Circle the <u>three</u> that are the same.