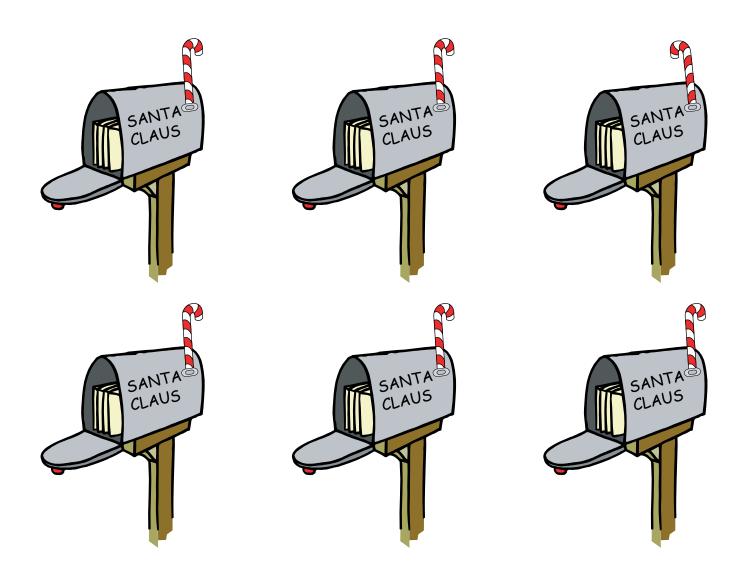

Look at all the candles below very closely. Circle the <u>one</u> that is different from the others.

Look at all the mailboxes below very closely. Circle the <u>one</u> that is different from the others.