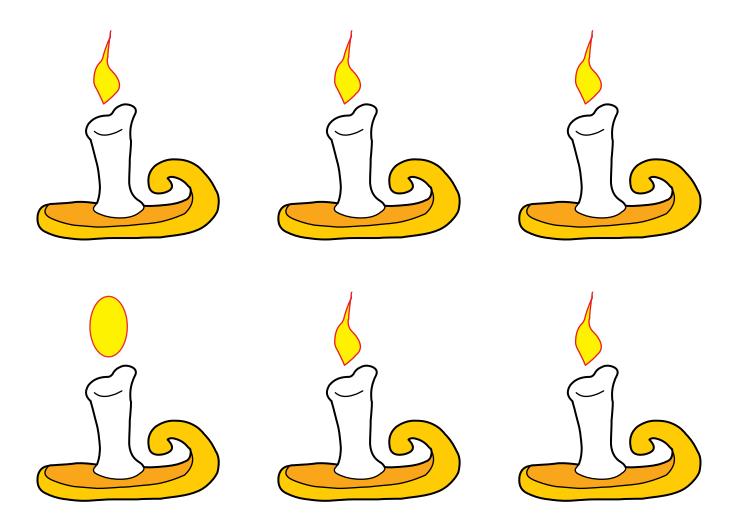

Look at all the candles below very closely. Circle the <u>one</u> that is different from the others.

Look at all the mailboxes below very closely. Circle the <u>one</u> that is different from the others.