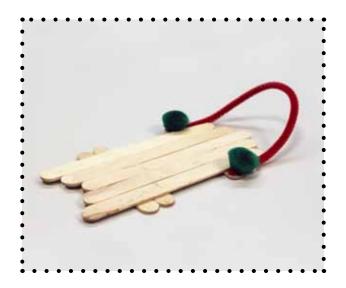

## **Supplies**

- Popsicle sticks
- Mini popsicle sticks
- Glue
- Pipe cleaner or yarn
- Decorations: glitter, pom-poms, stickers

## **Directions**

- 1) Lay 5 popsicle sticks on table, side by side.
- 2) Glue 4 mini popsicle sticks on top, crosswise.
- 3) Cut pipe cleaner (or yarn) to the size you want for the sled.
- 4) Glue pipe cleaner to sled.\*
- 5) Decorate with glitter, pom-poms, stickers, whatever you like!

\*You can use clothespins to hold the pipe cleaners in place while it is drying. Be careful—you don't want the clothespins glued to your sled!

Now you have Christmas sled! Imagine you are sledding with Bud and Bonnie!